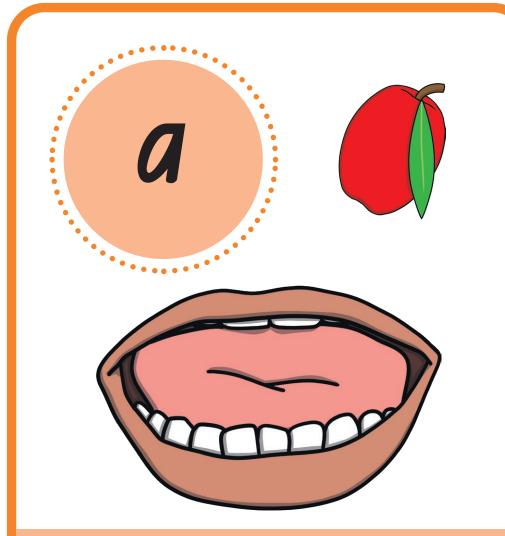

## long a





Mouth open. Chin drops. Lips pulled apart.

Voice on.



## long e





Mouth smiles. Lips spread. Tongue raised towards top of mouth. Voice on.



## long i

Mouth open wide. Tongue down. Long, moving sound. Voice on.



## long o



o oa o\_e ow oe



Mouth is open, lips in oval shape. Long, moving sound. Voice on.





Lips rounded and slightly open. Back of tongue high. A long sound. Voice on.





Mouth open. Chin drops. Teeth apart. Tongue pressing gently against the inside lower mouth.

Quick Sound. Voice on.





Mouth smiles. Lips stretched out.

Quick Sound. Voice on.





Make a little smile. Tongue is high.

Quick Sound. Voice on.





Mouth soft and open wide.

Tongue is at the back.

Quick Sound. Voice on.





Mouth soft and open wide. Tongue is central.

Quick Sound. Voice on.