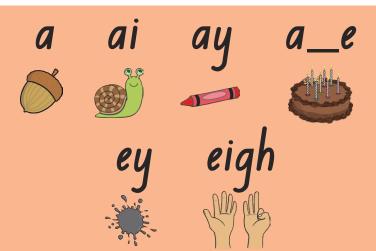

## long o

o oa o\_e ow oe

Mouth is open, lips in oval shape. Long, moving sound. Voice on.

Lips rounded and slightly open. Back of tongue high. A long sound. Voice on.

Mouth open. Chin drops. Teeth apart. Tongue pressing gently against the inside lower mouth.