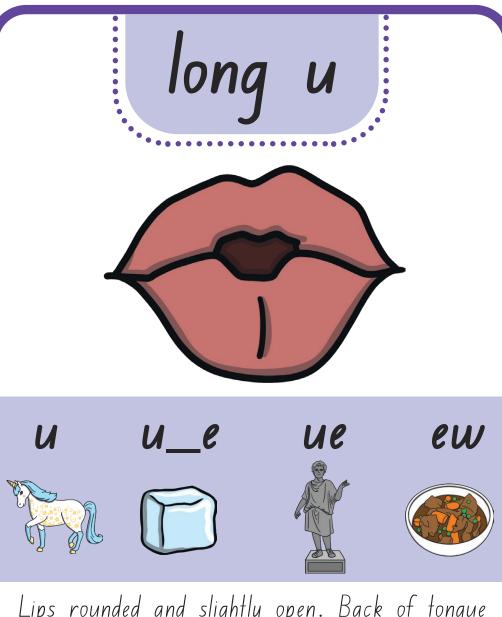

## long o

o oa o\_e ow oe

Mouth is open, lips in oval shape. Long, moving sound. Voice on.

Lips rounded and slightly open. Back of tongue high. A long sound. Voice on.

Mouth open. Chin drops. Teeth apart. Tongue pressing gently against the inside lower mouth.