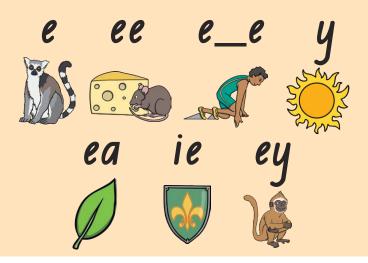

## long e

Mouth smiles. Lips spread. Tongue raised towards top of mouth. Voice on.